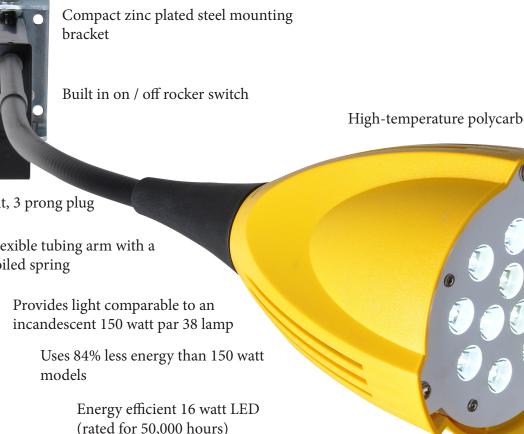

## Pentalift LED Flex Dock Light Design Features

Provides comparable light to the front of a fifty three foot long trailer as a conventional incandescent dock light with a 150 watt bulb.

16 W Energy efficient uses 84% less energy than incandescent dock lights with a 150 watt bulb.

Product Bulletin 0911D052 Printed in Canada

High-temperature polycarbonate polymer housing

125 volt, 3 prong plug

Flexible tubing arm with a coiled spring